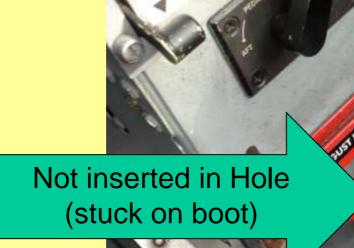

## ISS mode selector (BAD)

VELCOME TOTHE JUNCLE VI ANNONEOPHIERINGAN

**VIIO** 