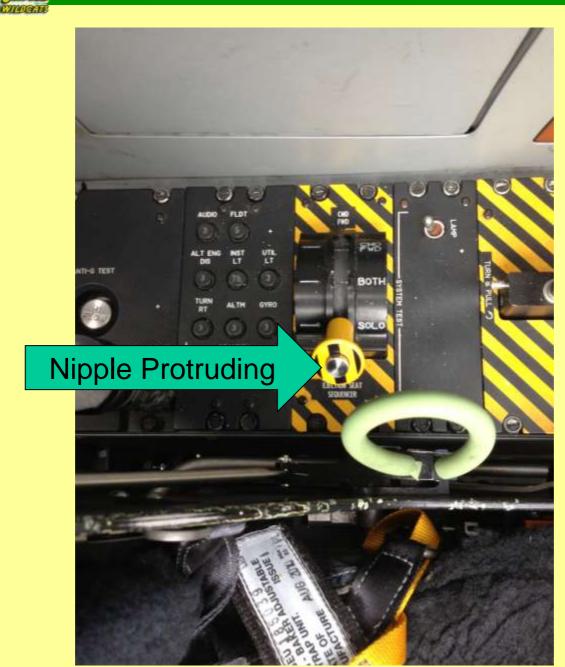

Honor - Courage - Commitment



# **Cockpit Fam Objective**



- Identify common mistakes by SNFO's
- Familiarize SNFO's with items not available for inspection in the simulator





VT.

## Seat Safety Pin (BAD)





#### **ISS Mode selector (Rear cockpit only)**

TOTLE JUNCH







## ISS mode selector (BAD)

VELCOME TOTHE JUNCLE VI ANNONEOPHIERINGAN



**VIIO** 

## **CFS Donor Assemblies**

COME FOTHE JUNCL



## **CFS Donor Assemblies**

COME TO THE JUNCLE









## **Gust Lock (Good)**





## **Gust Lock (BAD)**



OME DOTTE JUNCLE Indiane of the California VII0

#### **CFS Attach bolt**









#### **CFS Attach Bolt**

010

# Ensure Bolt threaded into seat

VT10

#### **Inspection Findings**



Anti-Suffocation Valve Covered

**Proper Configuration** 

O2 Line Not Fully Installed

#### **Inspection Findings**



**Transport Pin Still Installed** 



**Proper Configuration**