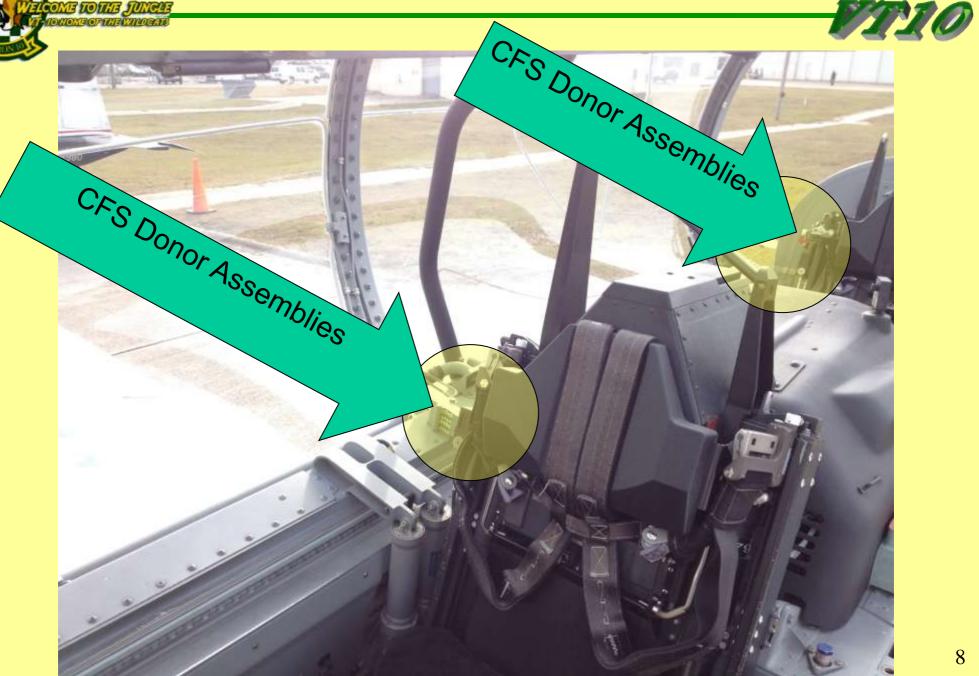

## **CFS Donor Assemblies**

COME FOTHE JUNCL

## **CFS Donor Assemblies**

COME TO THE JUNCLE