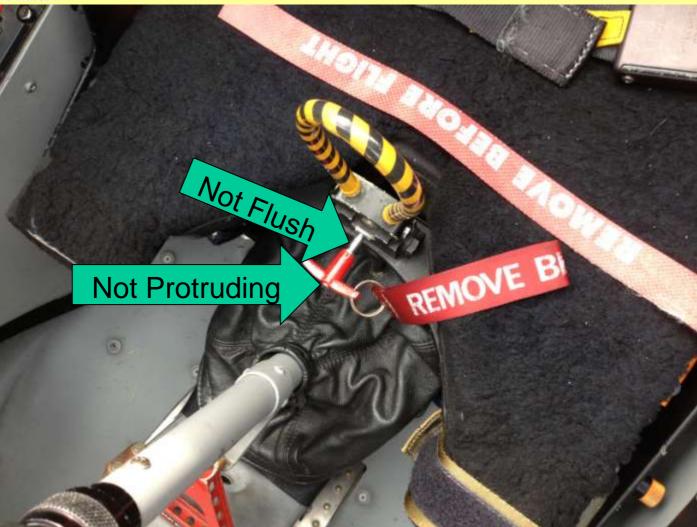

Honor - Courage - Commitment



# **Cockpit Fam Objective**



- Identify common mistakes by SNFO's
- Familiarize SNFO's with items not available for inspection in the simulator





VT.

## Seat Safety Pin (BAD)





#### **ISS Mode selector (Rear cockpit only)**

TOTLE JUNCH







## ISS mode selector (BAD)

VELCOME TOTHE JUNCLE VI ANNONEOPHIERINGAN



**VIIO** 

## **CFS Donor Assemblies**

COME FOTHE JUNCL



## **CFS Donor Assemblies**

COME TO THE JUNCLE









## **Gust Lock (Good)**





## **Gust Lock (BAD)**



OME DOTTE JUNCLE Indiane of the California VII0

#### **CFS Attach bolt**









#### **CFS Attach Bolt**

010

# Ensure Bolt threaded into seat

VT10

#### **Inspection Findings**



Anti-Suffocation Valve Covered

**Proper Configuration** 

O2 Line Not Fully Installed

#### **Inspection Findings**



**Transport Pin Still Installed** 



**Proper Configuration**