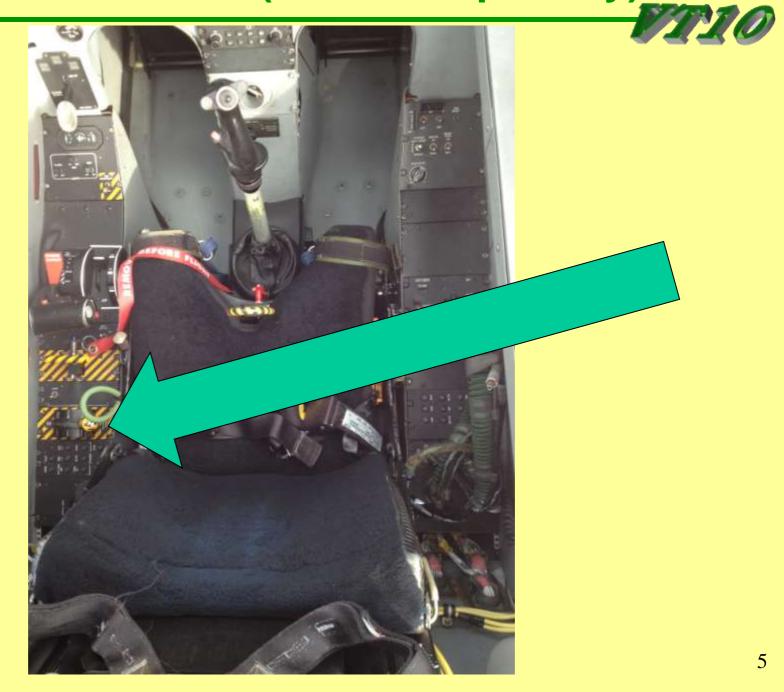

# **Cockpit Fam Objective**

- Identify common mistakes by SNFO's
- Familiarize SNFO's with items not available for inspection in the simulator

VT.