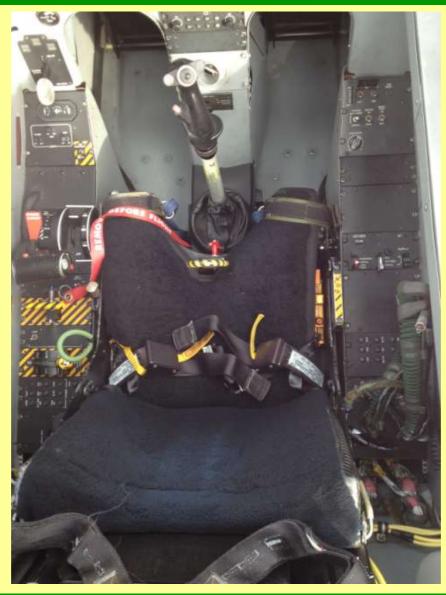

Honor - Courage - Commitment



# **Cockpit Fam Objective**



- Identify common mistakes by SNFO's
- Familiarize SNFO's with items not available for inspection in the simulator





VT.

## Seat Safety Pin (BAD)





#### **ISS Mode selector (Rear cockpit only)**

TOTLE JUNCH







## ISS mode selector (BAD)

VELCOME TOTHE JUNCLE VI ANNONEOPHIERINGAN



**VIIO** 

## **CFS Donor Assemblies**

COME FOTHE JUNCL



## **CFS Donor Assemblies**

COME TO THE JUNCLE









## **Gust Lock (Good)**





## **Gust Lock (BAD)**



OME DOTTE JUNCLE Indiane of the California VII0

#### **CFS Attach bolt**









#### **CFS Attach Bolt**

010

# Ensure Bolt threaded into seat

VT10

#### **Inspection Findings**



Anti-Suffocation Valve Covered

**Proper Configuration** 

O2 Line Not Fully Ins