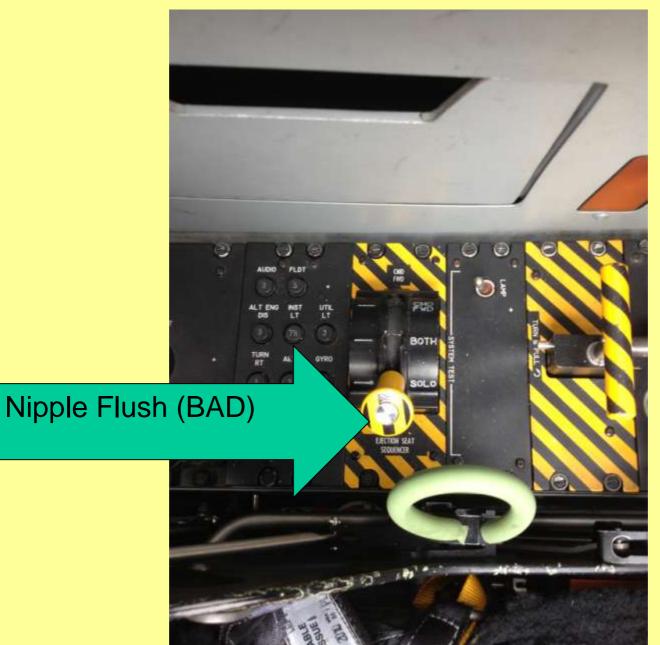

## ISS mode selector (BAD)

VELCOME TOTHE JUNCLE VI ANNONEOPHIERINGAN

**VIIO** 