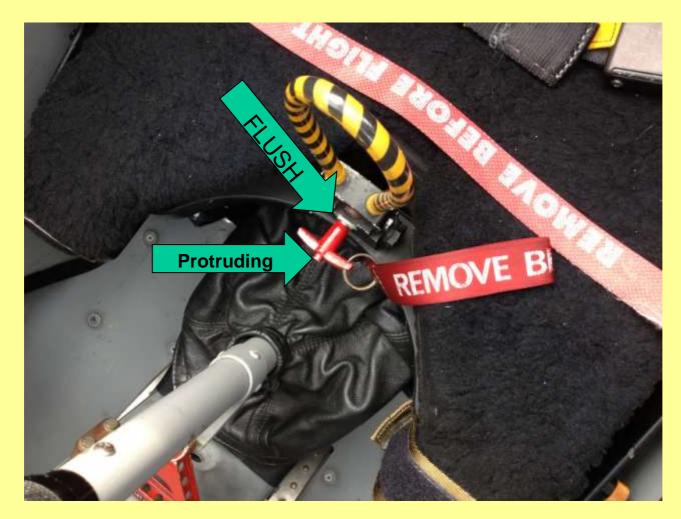

Honor - Courage - Commitment



# **Cockpit Fam Objective**



- Identify common mistakes by SNFO's
- Familiarize SNFO's with items not available for inspection in the simulator





VT.

## Seat Safety Pin (BAD)





#### **ISS Mode selector (Rear cockpit only)**

TOTLE JUNCH







## ISS mode selector (BAD)

VELCOME TOTHE JUNCLE VI ANNONEOPHIERINGAN



**VIIO** 

## **CFS Donor Assemblies**

COME FOTHE JUNCL



## **CFS Donor Assemblies**

COME TO THE JUNCLE









## **Gust Lock (Good)**





## **Gust Lock (BAD)**



OME DOTTE JUNCLE Indiane of the California VII0

#### **CFS Attach bolt**









#### **CFS Attach Bolt**

010

# Ensure Bolt threaded into seat

VT10

#### **Inspection Findings**



Anti-Suffocation Valve Covered

**Proper Configuration** 

O2 Line Not Fully Installed

#### **Inspection Findings**



**Transport Pin Still Installed** 



**Proper Configuration**