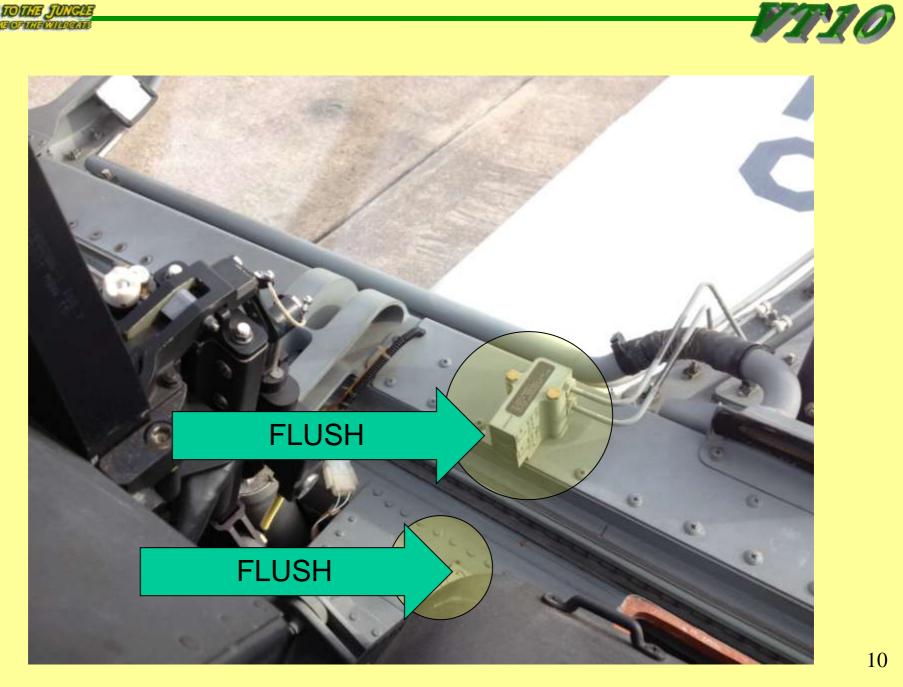

Honor - Courage - Commitment



# **Cockpit Fam Objective**



- Identify common mistakes by SNFO's
- Familiarize SNFO's with items not available for inspection in the simulator





VT.

## Seat Safety Pin (BAD)





#### **ISS Mode selector (Rear cockpit only)**

TOTLE JUNCH







## ISS mode selector (BAD)

VELCOME TOTHE JUNCLE VI ANNONEOPHIERINGAN



**VIIO** 

## **CFS Donor Assemblies**

COME FOTHE JUNCL



## **CFS Donor Assemblies**

COME TO THE JUNCLE









## **Gust Lock (Good)**





## **Gust Lock (BAD)**



OME DOTTE JUNCLE Indiane of the California VII0

#### **CFS Attach bolt**









#### **CFS Attach Bolt**

010

# Ensure Bolt threaded into seat

VT10

#### **Inspection Findings**



Anti-Suffocation Valve Covered

**Proper Configuration** 

O2 Line Not Fully Installed

#### **Inspection Findings**



**Transport Pin Still Installed** 



**Proper Configuration**