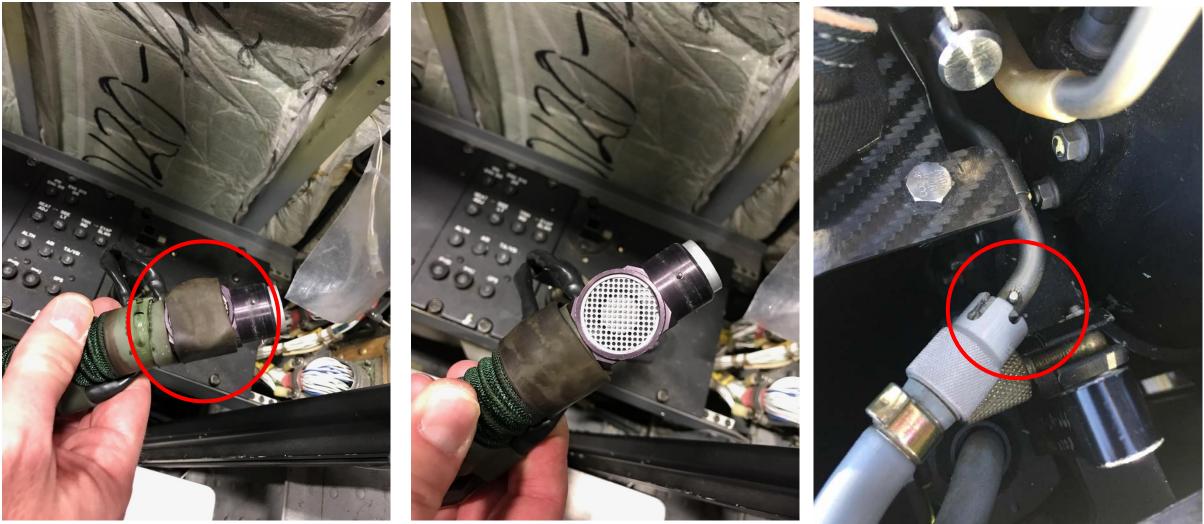

#### **Inspection Findings**

Anti-Suffocation Valve Covered

**Proper Configuration** 

O2 Line Not Fully Installed