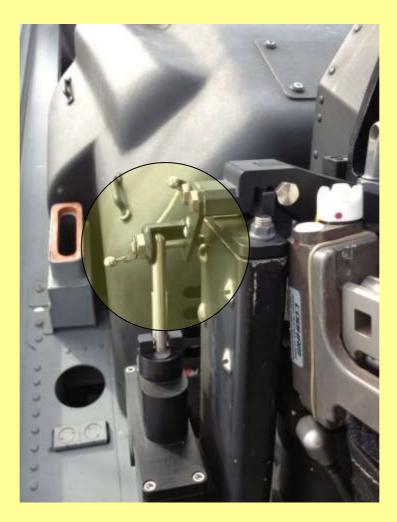

Honor - Courage - Commitment



# **Cockpit Fam Objective**



- Identify common mistakes by SNFO's
- Familiarize SNFO's with items not available for inspection in the simulator





VT.

## Seat Safety Pin (BAD)





#### **ISS Mode selector (Rear cockpit only)**

TOTLE JUNCH







## ISS mode selector (BAD)

VELCOME TOTHE JUNCLE VI ANNONEOPHIERINGAN



**VIIO** 

## **CFS Donor Assemblies**

COME FOTHE JUNCL



## **CFS Donor Assemblies**

COME TO THE JUNCLE









## **Gust Lock (Good)**





## **Gust Lock (BAD)**



OME DOTTE JUNCLE Indiane of the California VII0

#### **CFS Attach bolt**









#### **CFS Attach Bolt**

010

# Ensure Bolt threaded into seat

VT10

#### **Inspection Findings**



Anti-Suffocation Valve Covered

**Proper Configuration** 

O2 Line Not Fully Installed

#### **Inspection Findings**



**Transport Pin Still Installed** 



**Proper Configuration**