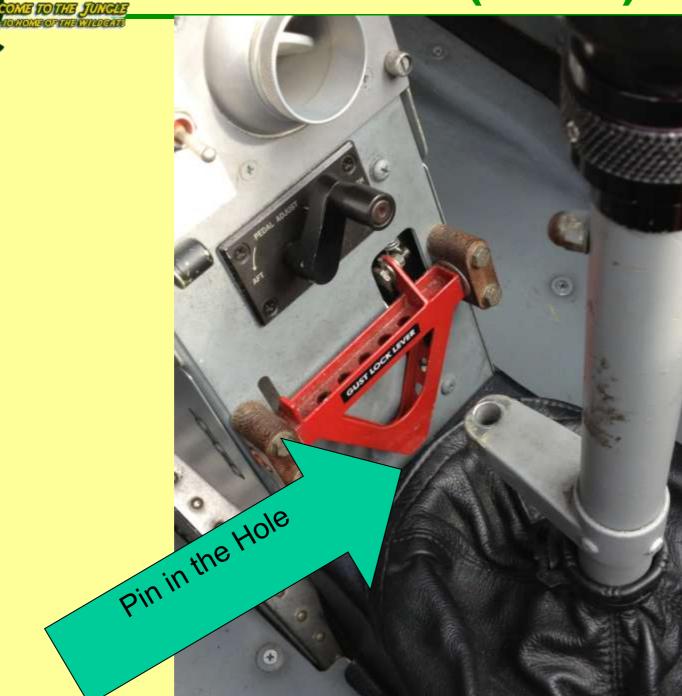

Honor - Courage - Commitment



# **Cockpit Fam Objective**



- Identify common mistakes by SNFO's
- Familiarize SNFO's with items not available for inspection in the simulator





VT.

## Seat Safety Pin (BAD)





#### **ISS Mode selector (Rear cockpit only)**

TOTLE JUNCH







## ISS mode selector (BAD)

VELCOME TOTHE JUNCLE VI ANNONEOPHIERINGAN



**VIIO** 

## **CFS Donor Assemblies**

COME FOTHE JUNCL



## **CFS Donor Assemblies**

COME TO THE JUNCLE









## **Gust Lock (Good)**





## **Gust Lock (BAD)**



OME DOTTE JUNCLE Indiane of the California VII0

#### **CFS Attach bolt**









#### **CFS Attach Bolt**

010

# Ensure Bolt threaded into seat

VT10

#### **Inspection Findings**



Anti-Suffocation Valve Covered

**Proper Configuration** 

O2 Line Not Fully Installed

#### **Inspection Findings**



**Transport Pin Still Installed** 



**Proper Configuration**